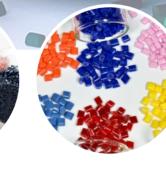

# **T** CHUANGMEI ASA

Chuangmei ASA is a copolymerization of Styrene, Acrylonitrile, and Acrylic rubber. Technically, ASA not only maintained the main characteristics of the ABS, it also combines the weather resistance advantage of acrylic to extend the product application for outdoor purposes.

#### Advantages:

- 1. Color difference within  $\Delta E0.3$
- 2. Higher co-extrusion adhesion
- 3. Better surface scratch resistance
- 4. Excellent weather resistance
- 5. More wonderful color