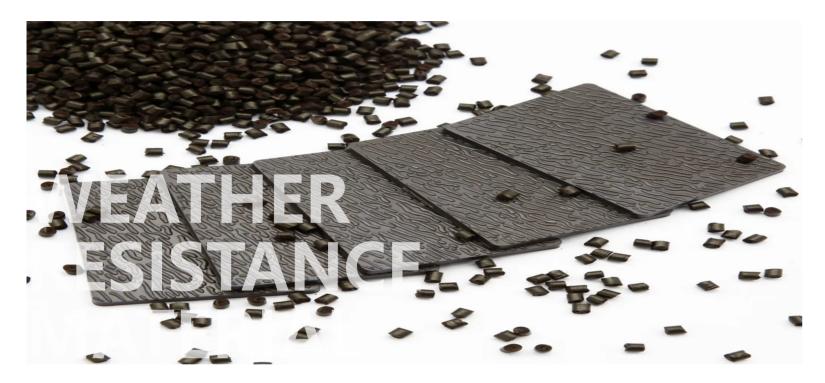

### WEATHER RESISTANCE MATERIAL

#### Advantages:

- 1. Color lasting
- 2. Corrosion resistance
- 3. Anti-UV
- 4. Impact resistance
- 5. Perfect self-cleaning performance
- 6. Eco-friendly
- 7. Heat resistance
- 8. Anti-aging