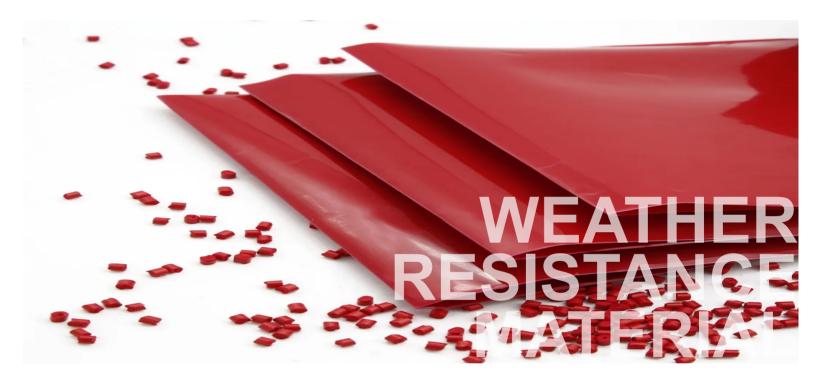

### WEATHER RESISTANCE MATERIAL

#### Advantages:

- 1. Color lasting
- 2. Corrosion resistance
- 3. Anti-UV
- 4. Impact resistance
- 5. Perfect self-cleaning performance
- 6. Eco-friendly
- 7. Heat resistance
- 8. Anti-aging

# **T** CHUANGMEI ASA

Chuangmei ASA is a copolymerization of Styrene, Acrylonitrile, and Acrylic rubber. Technically, ASA not only maintained the main characteristics of the ABS, it also combines the weather resistance advantage of acrylic to extend the product application for outdoor purposes.