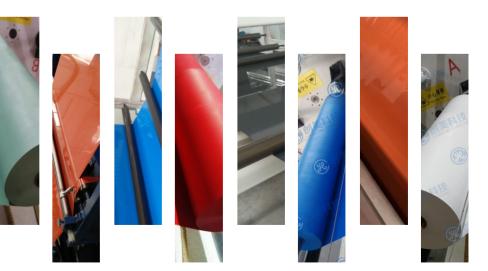

# CHUANGMEI ASA FILM

Chuangmei ASA Film, the product is made of high quality ASA resin (Acrylonitrile, Styrene,acrylate copolymer), which is blended, modified and stretched by special raw material ratio.ASA super - weather - resistant functional membrane has all the advantages of ASA resin,and it is more perfect in application.

High Impact & Adhesion

Have Better Scratch-resistant Surface Effect

#### Advantages:

- 1. The surface is uniform without scratches
- 2. High gloss, delicate and smooth
- 3. The color of the product is easier to change
- 4. Uniform thickness
- 5. Operation simply
- 6. There is no need to dry
- 7. Save electric energy
- 8. Reduce costs