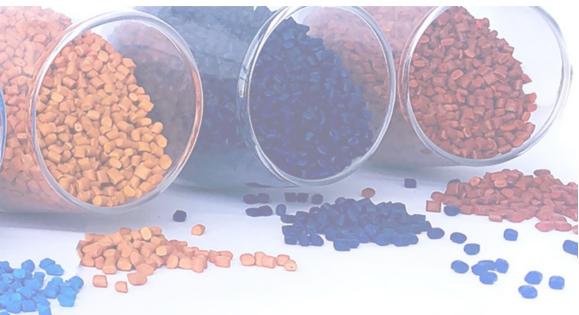

# **T** CHUANGMEI ASA

Chuangmei ASA is a copolymerization of Styrene, Acrylonitrile, and Acrylic rubber. Technically, ASA not only maintained the main characteristics of the ABS, it also combines the weather resistance advantage of acrylic to extend the product application for outdoor purposes.

#### Advantages:

- 1. Color difference within  $\Delta E0.3$
- 2. Higher co-extrusion adhesion
- 3. Better surface scratch resistance
- 4. Excellent weather resistance
- 5. More wonderful color